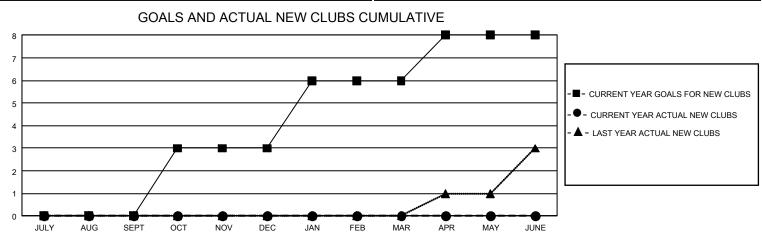

## GAT MONTHLY MEMBERSHIP PROGRESS REPORT

GMT Constitutional Area 8, Group F

REPORT DOES NOT INCLUDE CLUBS IN UNDISTRICTED AREAS.

| Clubs                 |               |           |               | Members               |                         |                         |                                                    |
|-----------------------|---------------|-----------|---------------|-----------------------|-------------------------|-------------------------|----------------------------------------------------|
| RESULTS FOR 2022-2023 |               |           |               | RESULTS FOR 2022-2023 |                         |                         |                                                    |
| QUARTER               | NEW CLUB GOAL | NEW CLUBS | DROPPED CLUBS |                       | MBER GROWTH NET<br>GOAL | MEMBER GROWTH<br>ACTUAL | DROPPED MEMBERS<br>ACTUAL (including<br>transfers) |
| JULY/AUG/SEPT         | r 0           | 0         | 1             | JULY/AUG/SEPT         | 50                      | 44                      | 60                                                 |
| OCT/NOV/DEC           | 9             | 0         | 0             | OCT/NOV/DEC           | 70                      | 0                       | 0                                                  |
| JAN/FEB/MAR           | 9             | 0         | 0             | JAN/FEB/MAR           | 80                      | 0                       | 0                                                  |
| APR/MAY/JUNE          | 6             | 0         | 0             | APR/MAY/JUNE          | 68                      | 0                       | 0                                                  |