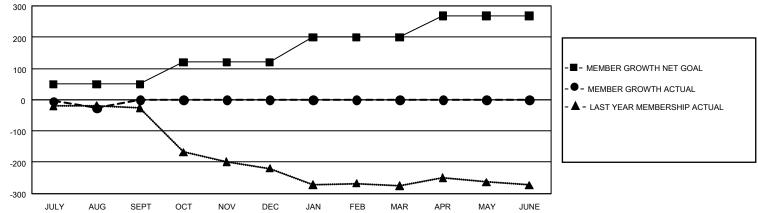

## GAT MONTHLY MEMBERSHIP PROGRESS REPORT

GMT Constitutional Area 8, Group F

REPORT DOES NOT INCLUDE CLUBS IN UNDISTRICTED AREAS.

| Clubs                 |               |           |               | Members               |                         |                         |                                                    |
|-----------------------|---------------|-----------|---------------|-----------------------|-------------------------|-------------------------|----------------------------------------------------|
| RESULTS FOR 2022-2023 |               |           |               | RESULTS FOR 2022-2023 |                         |                         |                                                    |
| QUARTER               | NEW CLUB GOAL | NEW CLUBS | DROPPED CLUBS |                       | MBER GROWTH NET<br>GOAL | MEMBER GROWTH<br>ACTUAL | DROPPED MEMBERS<br>ACTUAL (including<br>transfers) |
| JULY/AUG/SEPT         | r 0           | 0         | 1             | JULY/AUG/SEPT         | 50                      | 44                      | 60                                                 |
| OCT/NOV/DEC           | 9             | 0         | 0             | OCT/NOV/DEC           | 70                      | 0                       | 0                                                  |
| JAN/FEB/MAR           | 9             | 0         | 0             | JAN/FEB/MAR           | 80                      | 0                       | 0                                                  |
| APR/MAY/JUNE          | 6             | 0         | 0             | APR/MAY/JUNE          | 68                      | 0                       | 0                                                  |